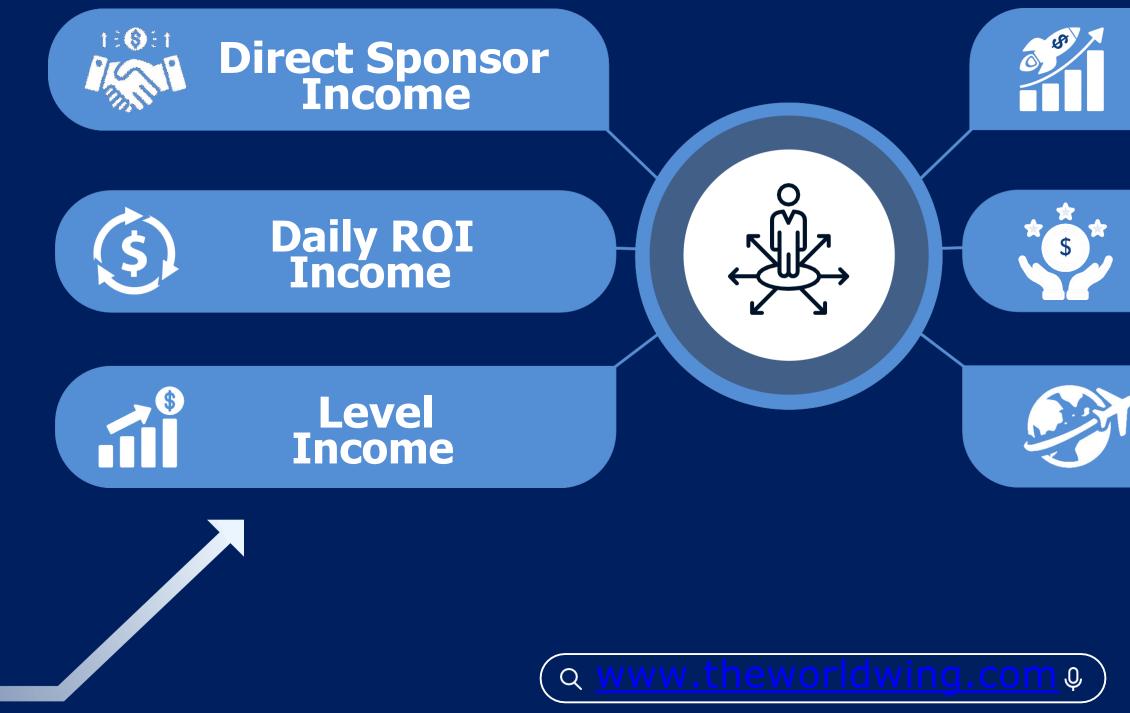

## **Types of Income**

| SI. No. | Package Name  | Package | Daily Income | Income   |
|---------|---------------|---------|--------------|----------|
| 1.      | Silver        | 50\$    | 0.5\$        | 100\$    |
| 2.      | Gold          | 100\$   | 1\$          | 200\$    |
| 3.      | Platinum      | 300\$   | 3\$          | 600\$    |
| 4.      | Emerald       | 500\$   | 5\$          | 1,000\$  |
| 5.      | Sapphire      | 1,000\$ | 10\$         | 2,000\$  |
| 6.      | Diamond       | 1,500\$ | 15\$         | 3,000\$  |
| 7.      | Blue Diamond  | 2,000\$ | 20\$         | 4,000\$  |
| 8.      | Black Diamond | 5,000\$ | 50\$         | 10,000\$ |

## **Direct Sponsor Income**

| SI. No. | Amount        | Percentage |
|---------|---------------|------------|
| 1.      | 50\$ To 300\$ | 5%         |
| 2.      | 500\$         | 7%         |
| 3.      | 1,000\$       | 10%        |
| 4.      | Above 1,000\$ | 12%        |

# **Daily ROI Income**

ROI = 2x Capping Total Capping = 5x If a person he/she will The same p Re-Ton-Un

- If a person achieves 5x, then
- he/she will have to Re-Top-Up.
- The same plan will continue for
- Re-Top-Up as well.

### Level Income

| SI. No. | Level                   | Percentage |
|---------|-------------------------|------------|
| 1.      | <b>1</b> st             | 1%         |
| 2.      | 2 <sup>nd</sup>         | 1%         |
| 3.      | 3rd                     | 1%         |
| 4.      | 4 <sup>th</sup>         | 1%         |
| 5.      | 5 <sup>th</sup>         | 2%         |
| 6.      | 6 <sup>th</sup>         | 1%         |
| 7.      | 7 <sup>th</sup>         | 0.5%       |
| 8.      | 8 <sup>th</sup>         | 0.5%       |
| 9.      | 9 <sup>th</sup>         | 0.5%       |
| 10.     | <b>10</b> <sup>th</sup> | 0.25%      |
| 11.     | <b>11</b> <sup>th</sup> | 0.25%      |
| 12.     | 12 <sup>th</sup>        | 0.25%      |
| 13.     | 13 <sup>th</sup>        | 0.25%      |
| 14.     | 14 <sup>th</sup>        | 0.25%      |
| 15.     | 15 <sup>th</sup>        | 0.25%      |