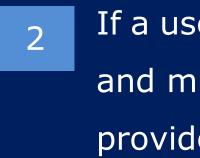

### **Booster Income**

If a user directly refer 2 people within 24 hours and minimum deposit 100\$, then the company provides an extra 2% booster commission.

If a user directly refer 2 people within 48 hours and minimum deposit 500\$, then the company provides an extra 4% booster commission.