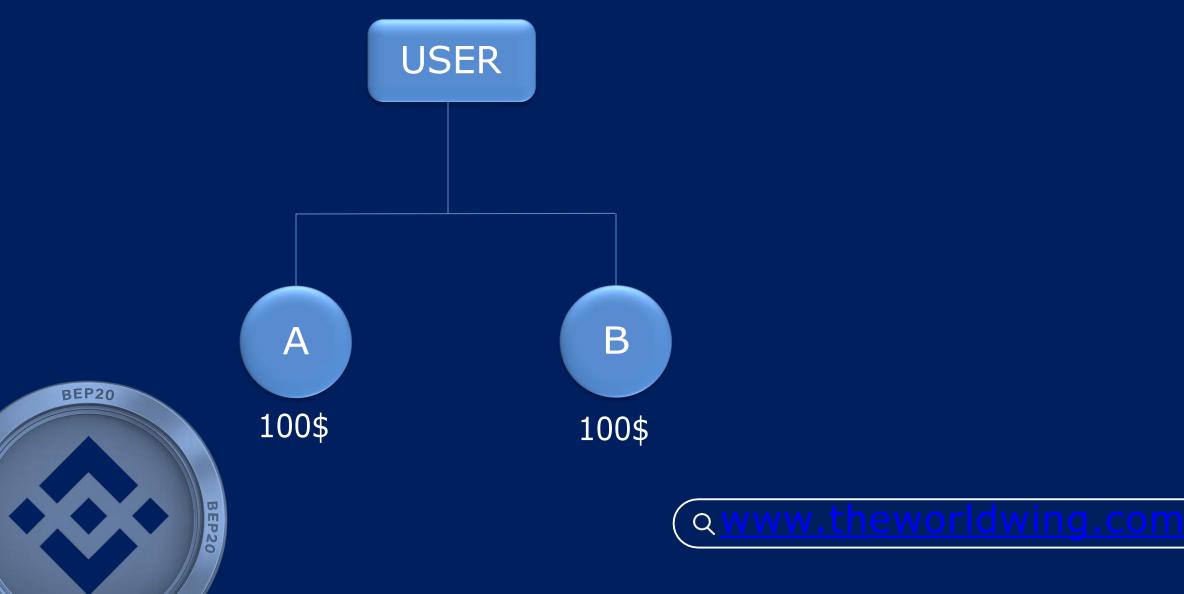

### **Booster Income**

If a user directly refer 2 people within 24 hours and minimum deposit 100\$, then the company provides an extra 2% booster commission.

If a user directly refer 2 people within 48 hours and minimum deposit 500\$, then the company provides an extra 4% booster commission.